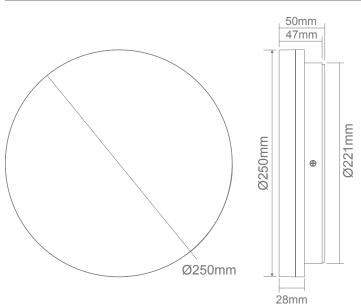

The SUNSET TRIO is available in three sizes: 250mm, 300mm and 400mm, in either a round or square body, and is constructed from white polycarbonate and rated at IP54, making it ideal for usage in damp locations and in dwellings located close to coastal areas.

## Trio Technology

| Diagrams / Addit | tional |
|------------------|--------|
|------------------|--------|

Item No. Variant Colour SUNSET-RND-250 20880 White

Domus Lighting 29-31 Richland Street. Kingsgrove NSW 2208 | Phone: (02) 9554 9600 | Fax: (02) 9554 9433 | email: enquiries@domuslighting.com Specification subject to change without prior notice.