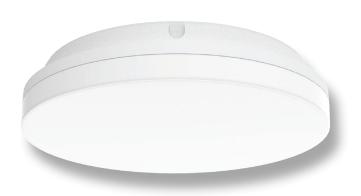

## Description

The SUNSET TRIO range of surface mounted LED ceiling lights feature a modern trimless appearance, and a stylish slimline design while providing a 120° beam of uniform light-output through the use of high intensity LED SMDs (Surface Mounted Diodes).

The SUNSET TRIO is available in three sizes: 250mm, 300mm and 400mm, in either a round or square body, and is constructed from white polycarbonate and rated at IP54, making it ideal for usage in damp locations and in dwellings located close to coastal areas.