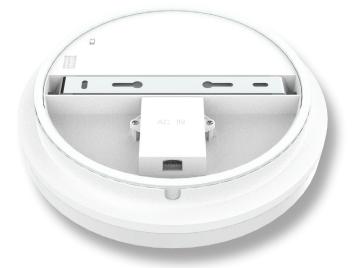

Now with TRIO, the added option of changing the colour temperature output of the ceiling light with a dip switch at the back of the fitting. SUNSET TRIO LED ceiling lights are fully dimmable, have a lifetime of 50 000 hours on average and are backed by our Three Year Replacement Warranty.

## Trio Technology

| Diagrams / Addit | tional |
|------------------|--------|
|------------------|--------|

Item No. Variant Colour SUNSET-RND-250 20880 White

Domus Lighting 29-31 Richland Street. Kingsgrove NSW 2208 | Phone: (02) 9554 9600 | Fax: (02) 9554 9433 | email: enquiries@domuslighting.com Specification subject to change without prior notice.